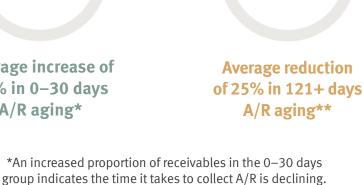

**DENIAL TRENDS** 

\*\*A reduced proportion of receivables in the 121+ days groups indicates a reduction in the duration of time A/R remains outstanding.

**Decrease** in denial rate

experienced a decrease of 22% in percentage of claims initially denied by payers. The cost of reworking