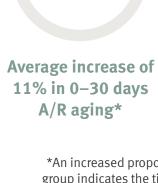

**DENIAL TRENDS** 

\*\*A reduced proportion of receivables in the 121+ days groups indicates a reduction in the duration of time A/R remains outstanding.

**Decrease** in denial rate

experienced a decrease of 22% in percentage of claims initially denied by payers. The cost of reworking