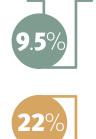

#### On average, these clients experienced a 9.5% increase in gross collection rate per encounter.

Increase in gross collection rate

Reduction in days to bill These clients experienced an average 22% decrease in days to bill. This KPI measures the time from when the initial charge is processed