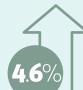

### Increase in average payment per settled encounter These clients experienced an average 4.6% increase in payment

amount per settled encounter.