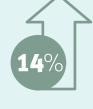

#### Increase in billable providers These clients experienced an average 14% increase in the

number of billable providers on staff.