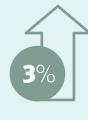

### Increase in encounter volume On average, these clients experienced a 3% increase in

encounter volume.